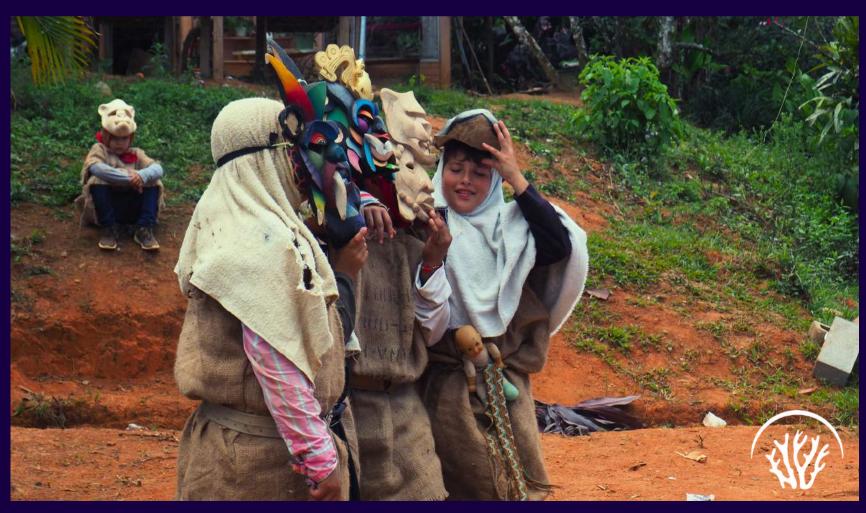

# 4. BORUCA INDIGENOUS COMMUNITY

The Boruca community is composed of around 2660 indigenous people living in the South Pacific of Costa Rica, close to the border with Panama, following the Rio Terraba. They are known for their art and artesania: weaving, paints, or wood masks. But their culture is also amazingly rich with legends and myths that they love to share with their visitors.

Innoceana has been working in collaboration with the Boruca community for the past few years on reforestation programs, education programs with the kids, and cultural activities. Land and ocean are more connected than you could ever imagine. The conservation of the ocean starts on the land and with the involvement of local communities.