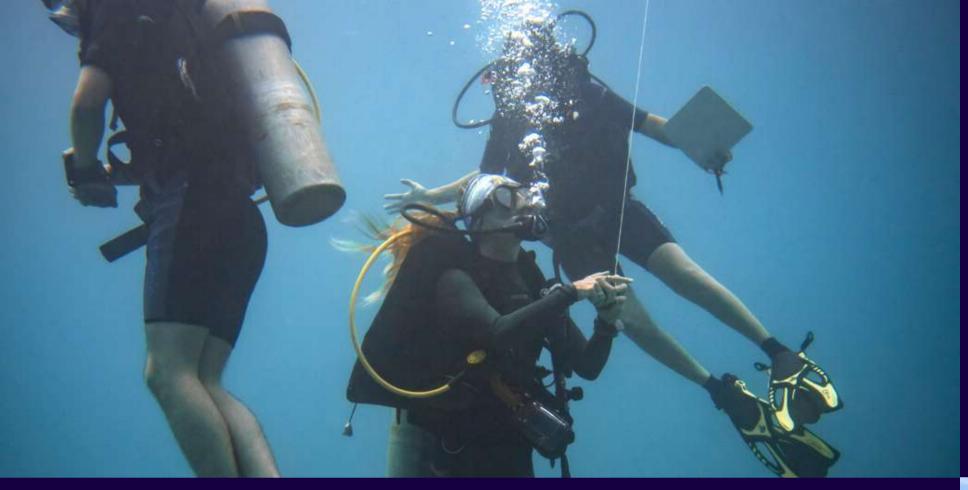

### WHAT CAN YOU EXPECT?

Our Marine Conservation Expedition consists of seven days full of adventure, learning, laughter, and hard purposeful work.

This expedition is for experienced and non-experienced divers alike. It creates a space for the everyday person to tap into the world of marine conservation and all the wonders it has to offer through our facilities at Innoceana Ojochal.

Each day, expeditioners are taught a new subject which they will apply the next day during their underwater dives. These captivating lectures range from invertebrate theory, to sea turtle migration studies, to 3D Coral Modeling – providing a subject that will surely resonate with each person. By the end of the week, expeditioners will leave with an abundance of knowledge, skills, friends and memories.