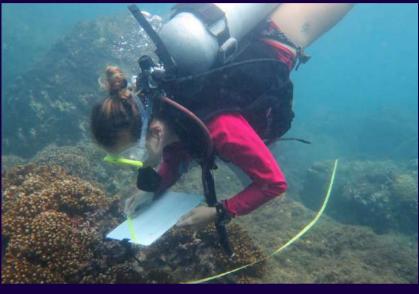

### WHAT CAN YOU EXPECT?

Our Marine Conservation Expedition consists of seven days full of adventure, learning, laughter, and hard purposeful work.

This expedition is for experienced and non-experienced divers alike. It creates a space for the everyday person to tap into the world of marine conservation and all the wonders it has to offer through our facilities at Innoceana Ojochal.

Each day, expeditioners are taught a new subject which they will apply the next day during their underwater dives. These captivating lectures range from invertebrate theory, to sea turtle migration studies, to 3D Coral Modeling – providing a subject that will surely resonate with each person. By the end of the week, expeditioners will leave with an abundance of knowledge, skills, friends and memories.