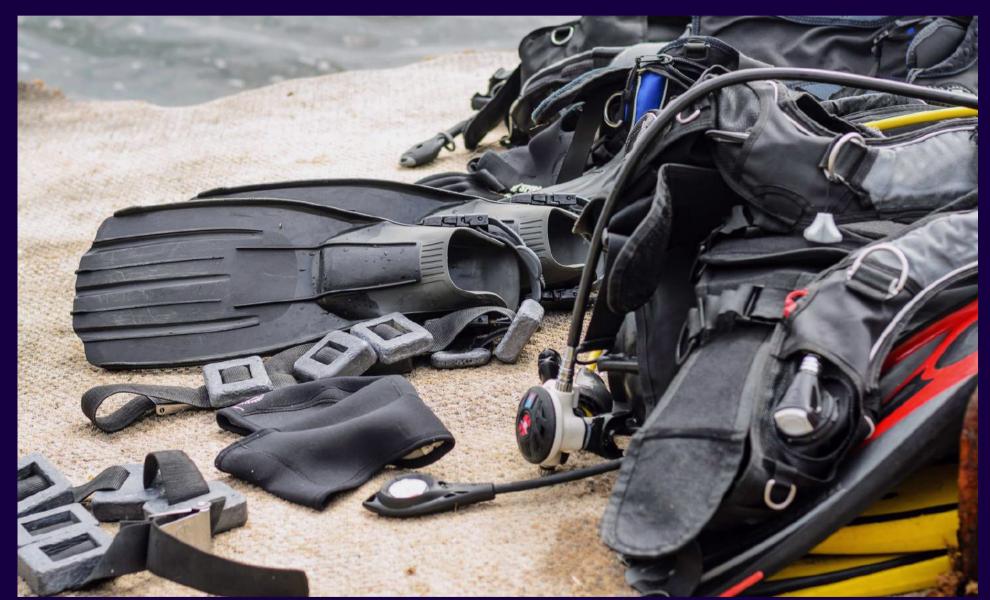

### WHAT DO I NEED TO BRING?

We will provide all dive equipment but you can, of course, bring your own if you prefer. We also advise to bring your own mask + dive computer + camera + dive flashlight for more comfort, however, these can also be provided if needed.

Here is also a non exhaustive list of what to bring:

- Dry Bag
- Towel
- Natural mosquito repellent
- Natural coral friendly sunscreen
- Water Bottle
- Dry clothes (Sunny and hot weather)
- Long sleeve shirt for the boat
- Raincoat
- Snacks (nuts, fruit, cookies, etc.)
- Sunglasses
- Notebook and pen for classes
- Hat or cap for sun protection
- Swimsuit
- Comfortable sneakers / hiking shoes