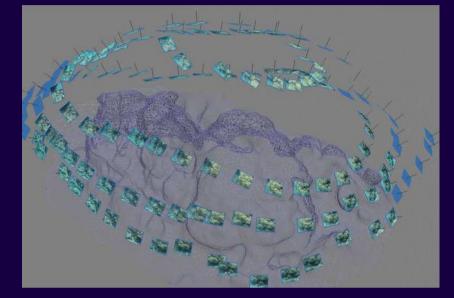

Each day, expeditioners are taught a new subject which they will apply the next day during their underwater dives. These captivating lectures range from invertebrate theory, to sea turtle migration studies, to 3D Coral Modeling – providing a subject that will surely resonate with each person. By the end of the week, expeditioners will leave with an abundance of knowledge, skills, friends and memories.

#### CORAL REEFS AND INVERTEBRATES EXPEDITION

CORAL 3D MODELS

INVERTEBRATES SURVEY

WATER QUALITY STUDIES

REEF MONITORING

MICROPLASTIC

CORAL TAXONOMY

**INVERTEBRATE ID** 