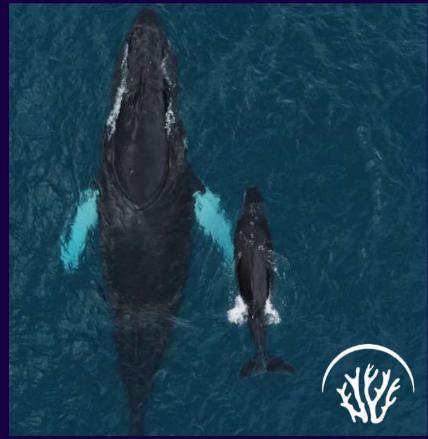

#### 3. MARINO BALLENA NATIONAL PARK

Named after the Humpback Whales that migrate here each year, Marino Ballena National Park is located in the south pacific coast near the town of Uvita, in the province of Puntarenas, Osa, Costa Rica. The park was officially declared as a Marine National Park in 1992 and is a very important area for conservation in the Osa region.

Since this area is protected, there is an abundance of life found here including Humpback Whales, Olive Ridley and Hawksbill turtles, spotted dolphins, corals, sponges, anemones, and an important population of sea birds using the park for nesting.