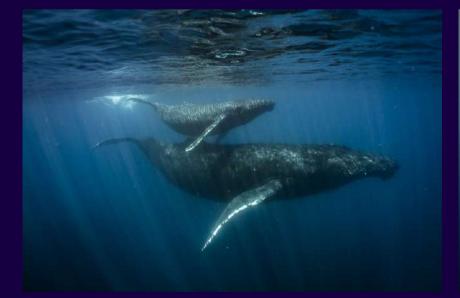

#### 3. MARINO BALLENA NATIONAL PARK

Named after the Humpback Whales that migrate here each year, Marino Ballena National Park is located in the south pacific coast near the town of Uvita, in the province of Puntarenas, Osa, Costa Rica. The park was officially declared as a Marine National Park in 1992 and is a very important area for conservation in the Osa region.

Since this area is protected, there is an abundance of life found here including Humpback Whales, Olive Ridley and Hawksbill turtles, spotted dolphins, corals, sponges, anemones, and an important population of sea birds using the park for nesting.