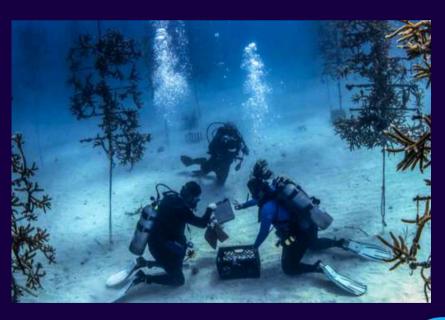

### WHAT CAN YOU EXPECT?

Our Marine Conservation Expedition consists of seven days full of adventure, learning, laughter, and hard purposeful work.

This expedition is for experienced and non-experienced divers alike. It creates a space for the everyday person to tap into the world of marine conservation and all the wonders it has to offer through our facilities at Innoceana Ojochal.

Each day, expeditioners are taught a new subject which they will apply the next day during their underwater dives. These captivating lectures range from invertebrate theory, to sea turtle migration studies, to 3D Coral Modeling – providing a subject that will surely resonate with each person. By the end of the week, expeditioners will leave with an abundance of knowledge, skills, friends and memories.