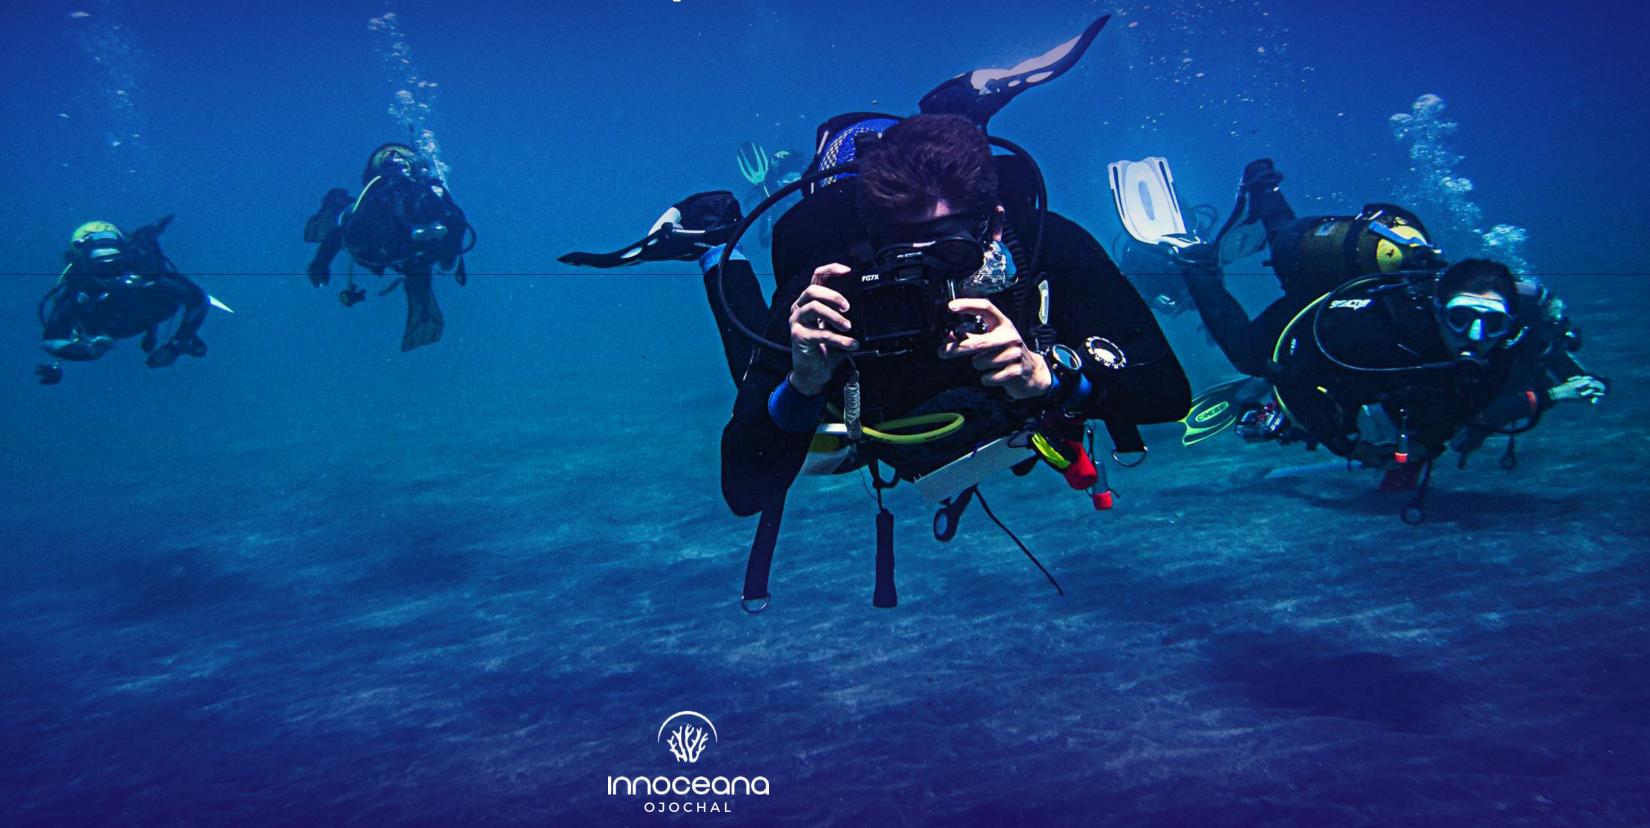

### WHAT CAN YOU EXPECT?

Our Marine Conservation Expedition consists of seven days full of adventure, learning, laughter, and hard purposeful work.

This expedition is for experienced and non-experienced divers alike. It creates a space for the everyday person to tap into the world of marine conservation and all the wonders it has to offer through our facilities at Innoceana Ojochal.

Each day, expeditioners are taught a new subject which they will apply the next day during their underwater dives. These captivating lectures range from invertebrate theory, to sea turtle migration studies, to 3D Coral Modeling – providing a subject that will surely resonate with each person. By the end of the week, expeditioners will leave with an abundance of knowledge, skills, friends and memories.