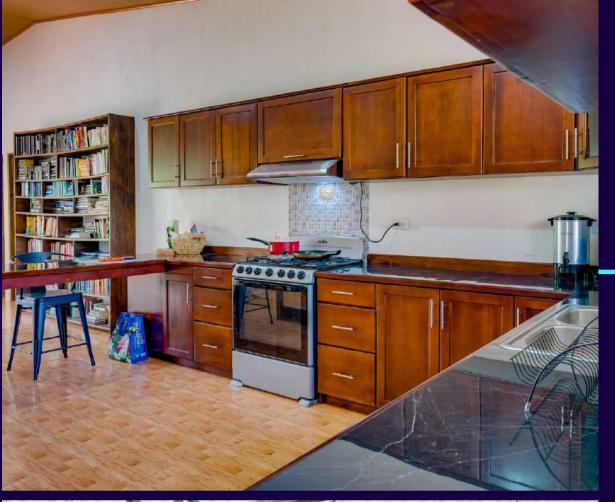

# 1. MARINE CONSERVATION AND EDUCATION CENTER INNOCEANA OJOCHAL

Our marine conservation and education center is the home of Innoceana Ojochal. Not only does it have an education room, dive shop, office, and info center, it also has beautiful cabins for our interns and expeditioners! The cabins include dorm-style and two-person rooms, private bathrooms and showers, a large kitchen, garden, and plenty of room to hang out after a long day of conservation work.

# BEAUTIFUL & NEW ACCOMMODATIONS

- Shared room with shared bathroom (2 people per room maximum)
- Air conditioning in every room
- A big shared kitchen
- Common area
- Deck to practice sport
- High speed internet
- 20 minutes away from the beach by foot
- 13 minute walk to the supermarket