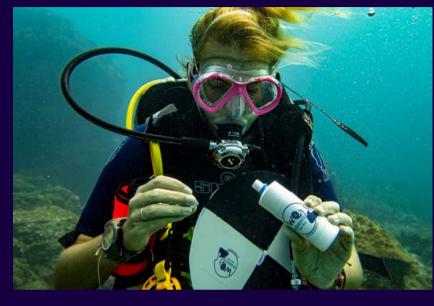

### WHAT CAN YOU EXPECT?

Our Marine Conservation Expedition consists of seven days full of adventure, learning, laughter, and hard purposeful work.

This expedition is for experienced and non-experienced divers alike. It creates a space for the everyday person to tap into the world of marine conservation and all the wonders it has to offer through our facilities at Innoceana Ojochal.

Each day, expeditioners are taught a new subject which they will apply the next day during their underwater dives. These captivating lectures range from invertebrate theory, to sea turtle migration studies, to 3D Coral Modeling – providing a subject that will surely resonate with each person. By the end of the week, expeditioners will leave with an abundance of knowledge, skills, friends and memories.