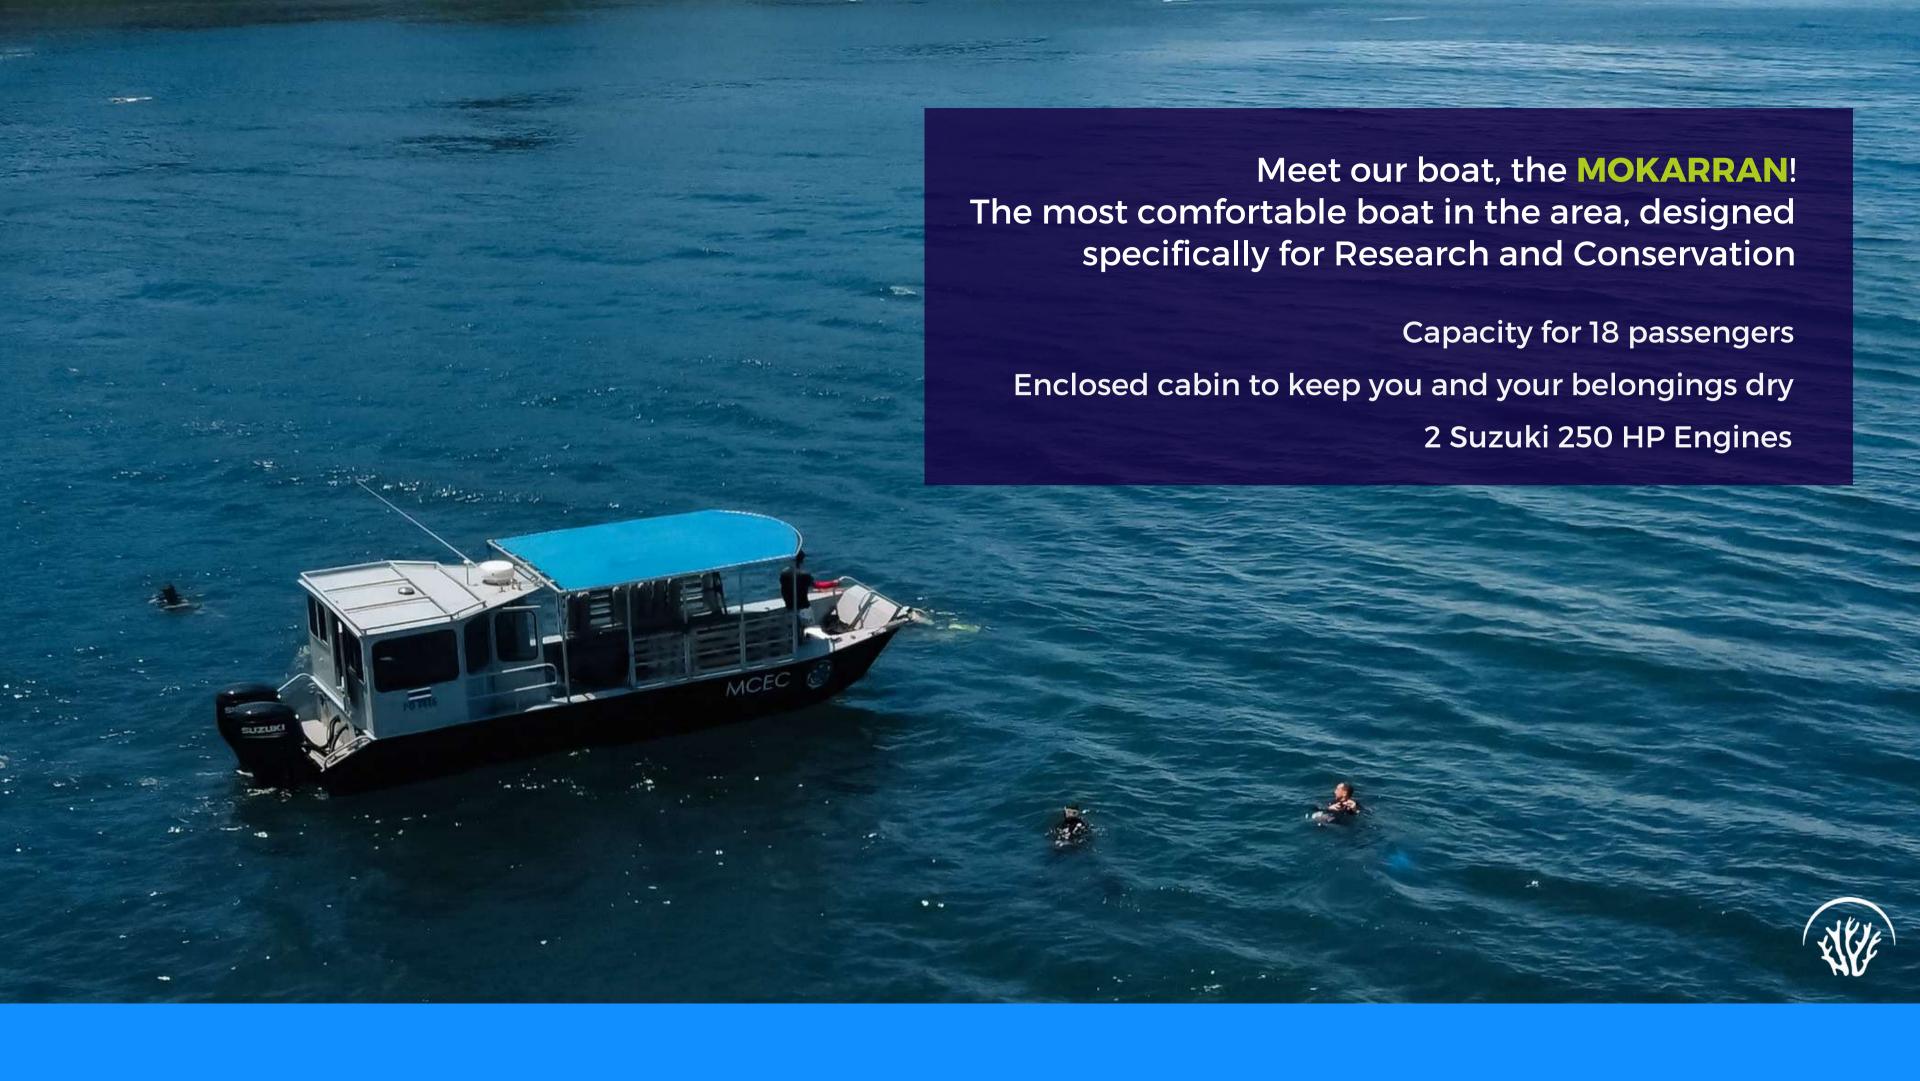

#### 2. ISLA DEL CAÑO

Isla del Caño has been a biological reserve since 1978, meaning it has the highest level of protection possible. This pristine island is located in the Pacific Ocean, approximately 50 km away from the Sierpe River (90 min by boat).

Known to host the biggest variety of hard coral species in all the Pacific of Costa Rica, it is the perfect place to dive. Naturally, with an abundance of corals comes an abundance of marine life. While diving it is not uncommon to see sea turtles, reef sharks, eels, many types of beautiful fish and so much more. Most of the island is highly protected and solely open for research and conservation work.