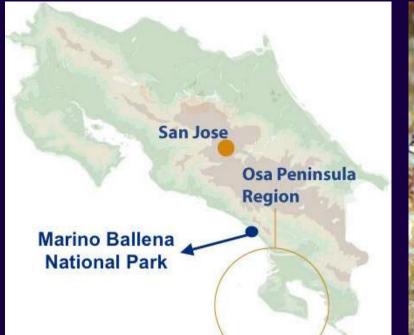

#### 2. ISLA DEL CAÑO

Isla del Caño has been a biological reserve since 1978, meaning it has the highest level of protection possible. This pristine island is located in the Pacific Ocean, approximately 50 km away from the Sierpe River (90 min by boat).

#### 3. MARINO BALLENA NATIONAL PARK

Named after the Humpback Whales that migrate here each year, Marino Ballena National Park is located in the south pacific coast near the town of Uvita, in the province of Puntarenas, Osa, Costa Rica. The park was officially declared as a Marine National Park in 1992 and is a very important area for conservation in the Osa region.