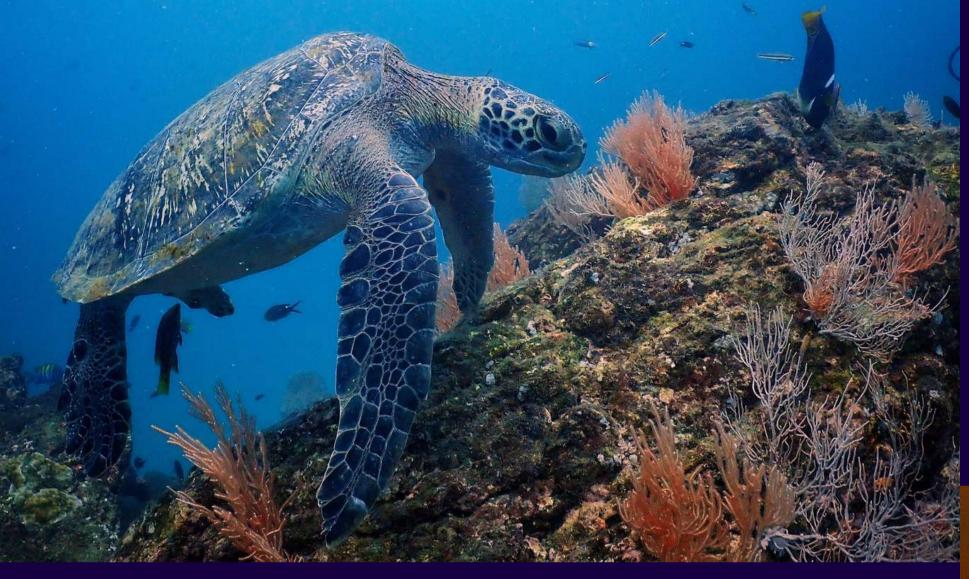

#### 2. ISLA DEL CAÑO

Isla del Caño has been a biological reserve since 1978, meaning it has the highest level of protection possible. This pristine island is located in the Pacific Ocean, approximately 50 km away from the Sierpe River (90 min by boat).

Known to host the biggest variety of hard coral species in all the Pacific of Costa Rica, it is the perfect place to dive. Naturally, with an abundance of corals comes an abundance of marine life. While diving it is not uncommon to see sea turtles, reef sharks, eels, many types of beautiful fish and so much more. Most of the island is highly protected and solely open for research and conservation work.