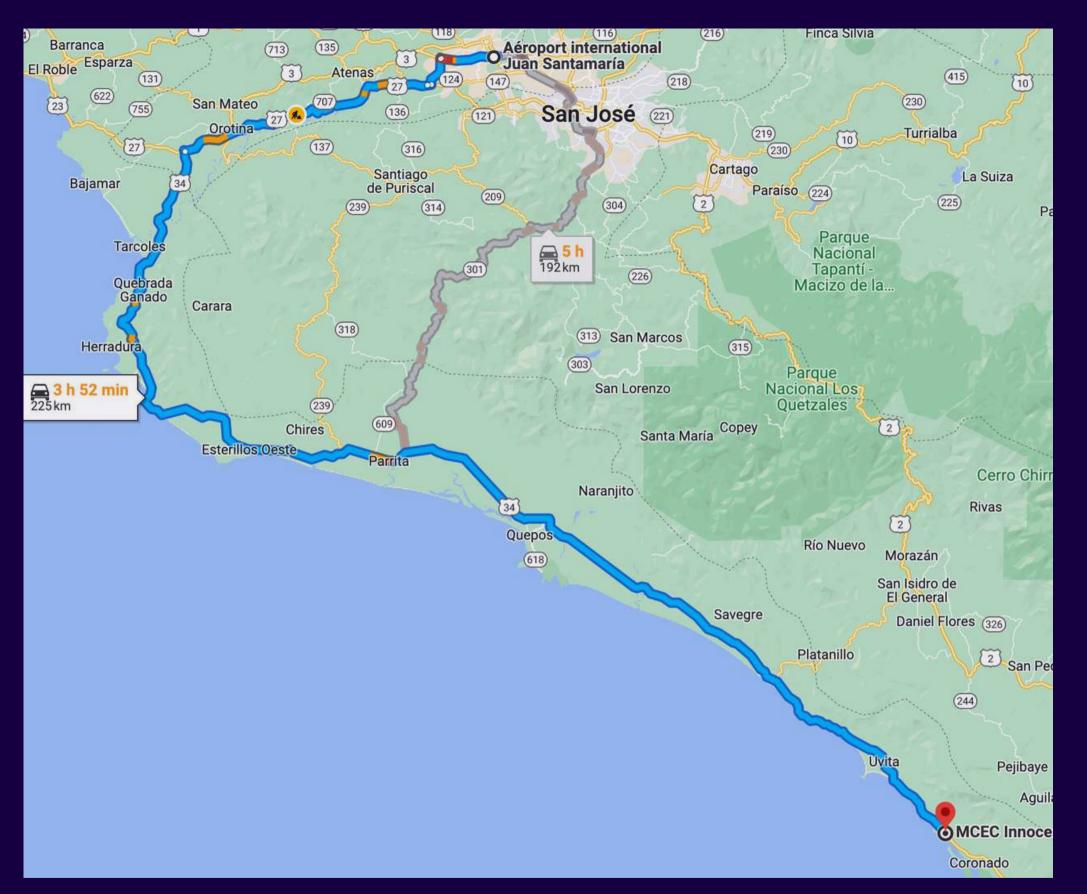

# HOW TO GET TO INNOCEANA OJOCHAL?

#### **BUS**:

From San José Airport you will need to take a TAXI or UBER to San José center: about 1 hour for about \$20. You can then take a direct bus called TRACOPA. It will take you 4 hours to arrive to Uvita and will cost around \$10 for the bus ride.

#### CAR:

You can also rent a car in the airport. The ride will take you around 3-4 hours to Uvita. Make sure to use WAZE to find the fastest route.