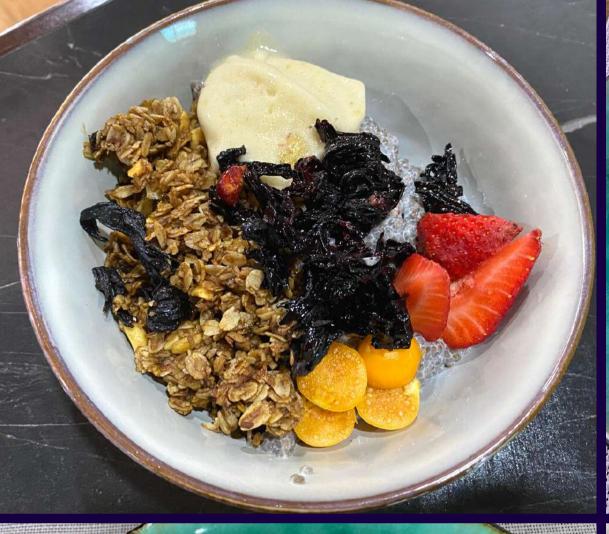

# AMAZING VEGAN MENU

Delicious, rich, and local vegan menu with vegetarian options!

3 plant-based meals per day freshly cooked every day by our local chef.

Local and sustainable ingredients.

Live the experience of healthy, sustainable and rich food!